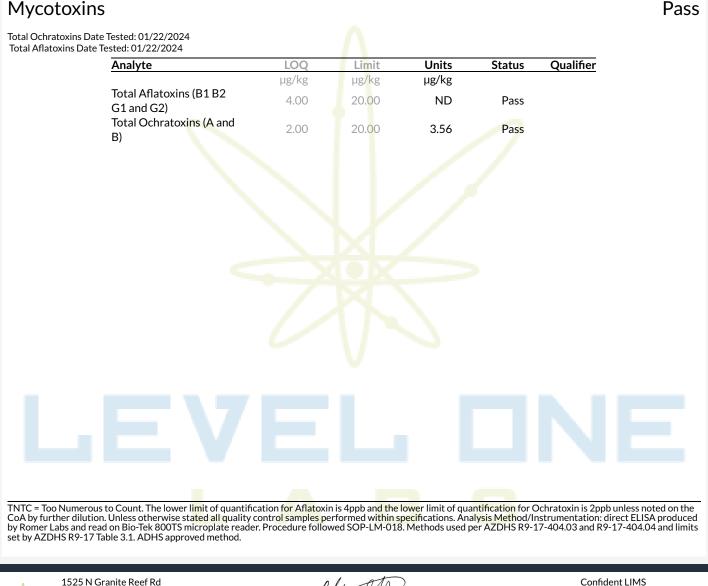

### **Mycotoxins**

## Sample: 2401LVL0089.0551

Secondary License: ; Chain of Distribution: Strain: Garlic Cherries; Batch#: C.RI240118TS.HYD; Batch Size: 11 g Sample Received: 01/19/2024; Report Created: 01/26/2024; Expires: 01/26/2025 Sampling Date: 01/19/2024; Sampling Time: 11; Sampling Person: MZ Harvest Date: 10/30/2023; Manufacturing Date: 01/18/2024

Qualifiers: Date Tested: 01/22/2024 12:00 am

TNTC = Too Numerous to Count. The lower limit of quantification for E. coli is 10 CFU/g unless noted on the CoA by further dilution. Unless otherwise stated all quality control samples performed within specifications. Analysis Method/Instrumentation: E. coli plating via 3M Petrifilm per SOP-LM-019, Salmonella spp. And Aspergillus spp. detection by Bio-Rad CFX96 Deep Well real-time PCR per SOP-LM-016 & SOP-LM-017. Methods used per AZDHS R9-17-404.04 and microbial limits set by AZDHS R9-17 Table 3.1. ADHS approved method for microbials for all listed organisms.