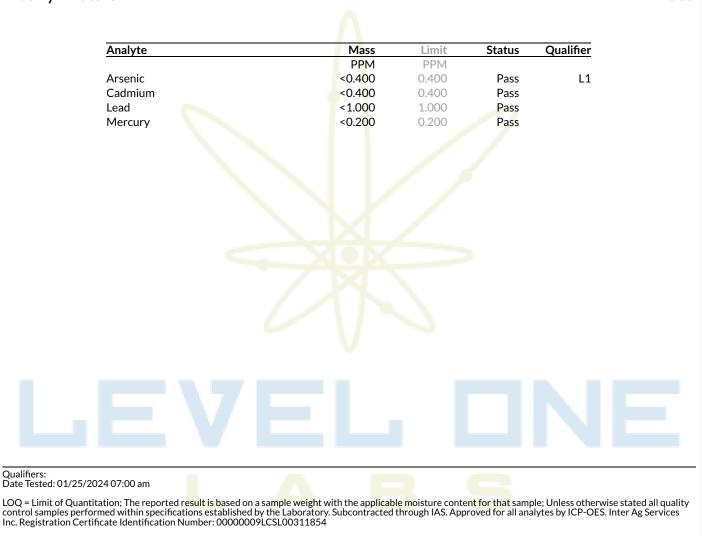

## Heavy Metals

## Sample: 2401LVL0089.0551

Secondary License: ; Chain of Distribution:

Strain: Garlic Cherries; Batch#: C.RI240118TS.HYD; Batch Size: 11 g Sample Received: 01/19/2024; Report Created: 01/26/2024; Expires: 01/26/2025 Sampling Date: 01/19/2024; Sampling Time: 11; Sampling Person: MZ Harvest Date: 10/30/2023; Manufacturing Date: 01/18/2024

Pass

1525 N Granite Reef Rd Scottsdale, AZ (480) 867-1520 http://www.levelonelabs.com Lic# 0000004LCIG00024823

Matthew Schuberth

Confident LIMS All Rights Reserved coa.support@confidentlims.com (866) 506-5866 www.confidentlims.com